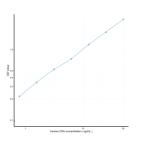

## Human CDA (Cytidine Deaminase) Sandwich ELISA Kit (STJE0007827) STJE0007827

## **GENERAL INFORMATION**

Product Kits Type Short This

Short This CDA Sandwich ELISA Kit is an in-vitro enzyme-linked immunosorbent assay for the measurement of samples in human cell culture supernatant, serum and plasma (EDTA, citrate, heparin).
Applications ELISA
Reactivity Human

## **PRODUCT PROPERTIES**

## TARGET INFORMATION

 Sample
 serum, plasma, tissue homogenates or other biological fluids.

 Types
 CDA

 Symbol
 CDA

 Uniprot ID
 CDD\_HUMAN



This product is suitable for in-vitro studies under the RESEARCH USE ONLY [RUO] licence. This product must not be used as for diagnostic or other medical purposes. St John's Laboratory Ltd, Knowledge Dock Business Centre, University Way, London, E16 2RD | Tel: 0208 223 3081