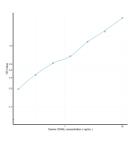

#### **PRODUCT PROPERTIES**

Detection 0.156-10ng/mL Sensitivity 0.032ng/mL Detection 0.156-10ng/mL Limit Assay Time 4.5 hrs Storage Store the unopened kit in the fridge at 2-8°C for up to 6 months. Once opened store individual kit contents according to components Instruction table provided with the kit. Note FOR RESEARCH USE ONLY (RUO).