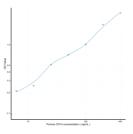

entiation 14) Sandwich ELISA Kit (STJE0007786) STJE0007786

## **GENERAL INFORMATION**

 Product
 Kits

 Type
 This CD14 Sandwich ELISA Kit is an in-vitro enzyme-linked immunosorbent assay for the measurement of samples in porcine cell

 Description
 culture supernatant, serum and plasma (EDTA, citrate, heparin).

 Applications
 ELISA

 Reactivity
 Porcine

## **PRODUCT PROPERTIES**

 Detection
 6.25-400ng/mL

 Sensitivity
 2.15ng/mL

 Detection
 6.25-400ng/mL

 Limit
 4.5 400ng/mL

 Storage
 5 tore the unopened kit in the fridge at 2-8°C for up to 6 months. Once opened store individual kit contents according to components table provided with the kit.

 Note
 FOR RESEARCH USE ONLY (RUO).

## TARGET INFORMATION

Sample serum, plasma or other biological fluids. Types Gene Symbol Uniprot ID



This product is suitable for in-vitro studies under the RESEARCH USE ONLY [RUO] licence. This product must not be used as for diagnostic or other medical purposes. St John's Laboratory Ltd, Knowledge Dock Business Centre, University Way, London, E16 2RD | Tel: 0208 223 3081