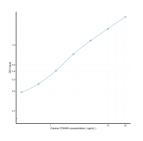

Receptor) Sandwich ELISA Kit (STJE0007751) STJE0007751

### **GENERAL INFORMATION**

# Product Kits

Type Short This CCKAR Sandwich ELISA Kit is an in-vitro enzyme-linked immunosorbent assay for the measurement of samples in canine cell Description culture supernatant, serum and plasma (EDTA, citrate, heparin). Applications ELISA . Reactivity Canine

### **PRODUCT PROPERTIES**

Detection 0.312-20ng/mL Sensitivity 0.124ng/mL Detection 0.312-20ng/mL Limit Assay Time 4.5 hrs Storage Store the unopened kit in the fridge at 2-8°C for up to 6 months. Once opened store individual kit contents according to components Instruction table provided with the kit. Note FOR RESEARCH USE ONLY (RUO).

## TARGET INFORMATION

Sample tissue homogenates or other biological fluids. Types Gene Symbol Uniprot ID



This product is suitable for in-vitro studies under the RESEARCH USE ONLY [RUO] licence. This product must not be used as for diagnostic or other medical purposes. St John's Laboratory Ltd, Knowledge Dock Business Centre, University Way, London, E16 2RD | Tel: 0208 223 3081