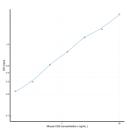

## **PRODUCT PROPERTIES**

Detection 0.156-10ng/mL Sensitivity 0.059ng/mL Detection 0.156-10ng/mL Limit Assay Time 4.5 hrs Storage Store the unopened kit in the fridge at 2-8°C for up to 6 months. Once opened store individual kit contents according to components Instruction table provided with the kit. Note FOR RESEARCH USE ONLY (RUO).