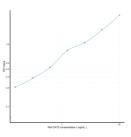

## **PRODUCT PROPERTIES**

 Detection
 0.156-10ng/mL

 Sensitivity
 0.069ng/mL

 Detection
 0.156-10ng/mL

 Limit
 4.5 hrs

 Storage
 Stora the unopened kit in the fridge at 2-8°C for up to 6 months. Once opened store individual kit contents according to components table provided with the kit.