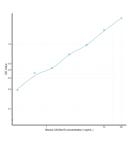

Mouse CACNa1S (Calcium Channel, Voltage Dependent, L-Type, Alpha 1S Subunit) Sandwich ELISA Kit (STJE0007640) STJE0007640

## **GENERAL INFORMATION**

## Product Kits

 Type

 Short
 This CACNa1S Sandwich ELISA Kit is an in-vitro enzyme-linked immunosorbent assay for the measurement of samples in mouse cell

 Description
 culture supernatant, serum and plasma (EDTA, citrate, heparin).

 Applications
 ELISA

 Reactivity
 Mouse

## **PRODUCT PROPERTIES**

## TARGET INFORMATION

| Sample<br>Types | tissue homogenates or other biological fluids. |
|-----------------|------------------------------------------------|
|                 | Cacna1s                                        |
|                 | CAC1S_MOUSE                                    |



This product is suitable for in-vitro studies under the RESEARCH USE ONLY [RUO] licence. This product must not be used as for diagnostic or other medical purposes. St John's Laboratory Ltd, Knowledge Dock Business Centre, University Way, London, E16 2RD | Tel: 0208 223 3081