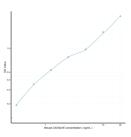

Mouse CACNa1E (Calcium Channel, Voltage Dependent, R-Type, Alpha 1E Subunit) Sandwich ELISA Kit (STJE0007637) STJE0007637

## **GENERAL INFORMATION**

## Product Kits

 Type
 This CACNa1E Sandwich ELISA Kit is an in-vitro enzyme-linked immunosorbent assay for the measurement of samples in mouse cell

 Description
 culture supernatant, serum and plasma (EDTA, citrate, heparin).

 Applications
 ELISA

 Reactivity
 Mouse

## **PRODUCT PROPERTIES**

## **TARGET INFORMATION**

 
 Sample Types
 tissue homogenates, cell lysates or other biological fluids.

 Gene
 Cacna1e

 Symbol
 CAC1E\_MOUSE



This product is suitable for in-vitro studies under the RESEARCH USE ONLY [RUO] licence. This product must not be used as for diagnostic or other medical purposes. St John's Laboratory Ltd, Knowledge Dock Business Centre, University Way, London, E16 2RD | Tel: 0208 223 3081