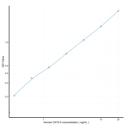

## Human CA72-4 (Carbohydrate Antigen 72-4) Sandwich ELISA Kit (STJE0007629) STJE0007629

## **GENERAL INFORMATION**

 Product
 Kits

 Type
 This CA72-4 Sandwich ELISA Kit is an in-vitro enzyme-linked immunosorbent assay for the measurement of samples in human cell

 Description
 culture supernatant, serum and plasma (EDTA, citrate, heparin).

 Applications
 ELISA

 Human

## **PRODUCT PROPERTIES**

## TARGET INFORMATION

Sample serum, plasma, tissue homogenates, cell lysates, cell culture supernates or other biological fluids. Types Gene Symbol Uniprot ID



This product is suitable for in-vitro studies under the RESEARCH USE ONLY [RUO] licence. This product must not be used as for diagnostic or other medical purposes. St John's Laboratory Ltd, Knowledge Dock Business Centre, University Way, London, E16 2RD | Tel: 0208 223 3081