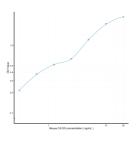

## Mouse CA125 (Carbohydrate Antigen 125) Sandwich ELISA Kit (STJE0007617) STJE0007617

## **GENERAL INFORMATION**

 
 Product Type
 Kits

 Short
 This CA125 Sandwich ELISA Kit is an in-vitro enzyme-linked immunosorbent assay for the measurement of samples in mouse cell

 Description
 culture supernatant, serum and plasma (EDTA, citrate, heparin).

 Applications Reactivity
 ELISA

## **PRODUCT PROPERTIES**

## TARGET INFORMATION

Sample serum, plasma, tissue homogenates or other biological fluids. Types Gene Symbol Uniprot ID



This product is suitable for in-vitro studies under the RESEARCH USE ONLY [RUO] licence. This product must not be used as for diagnostic or other medical purposes. St John's Laboratory Ltd, Knowledge Dock Business Centre, University Way, London, E16 2RD | Tel: 0208 223 3081