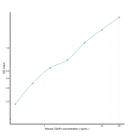

Mouse C5aR1 (Complement Component 5a Receptor 1) Sandwich ELISA Kit (STJE0007605) STJE0007605

## **GENERAL INFORMATION**

## Product Kits

 Type
 This C5aR1 Sandwich ELISA Kit is an in-vitro enzyme-linked immunosorbent assay for the measurement of samples in mouse cell

 Description
 culture supernatant, serum and plasma (EDTA, citrate, heparin).

 Applications
 ELISA

 Mouse
 Mouse

## **PRODUCT PROPERTIES**

## TARGET INFORMATION

 
 Sample Types
 tissue homogenates, cell lysates or other biological fluids.

 Gene Symbol
 C5ar1

 Uniprot ID
 C5AR1\_MOUSE



This product is suitable for in-vitro studies under the RESEARCH USE ONLY [RUO] licence. This product must not be used as for diagnostic or other medical purposes. St John's Laboratory Ltd, Knowledge Dock Business Centre, University Way, London, E16 2RD | Tel: 0208 223 3081