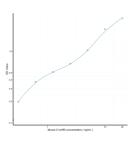

Mouse C1orf85 (Chromosome 1 Open Reading Frame 85) Sandwich ELISA Kit (STJE0007571) STJE0007571

## **GENERAL INFORMATION**

## Product Kits

 Type

 Short
 This C1orf85 Sandwich ELISA Kit is an in-vitro enzyme-linked immunosorbent assay for the measurement of samples in mouse cell

 Description
 culture supernatant, serum and plasma (EDTA, citrate, heparin).

 Applications
 ELISA

 Reactivity
 Mouse

## **PRODUCT PROPERTIES**

## TARGET INFORMATION

| Sample<br>Types      | tissue homogenates or other biological fluids. |
|----------------------|------------------------------------------------|
| Gene                 | GImp                                           |
| Symbol<br>Uniprot ID | GLMP_MOUSE                                     |



This product is suitable for in-vitro studies under the RESEARCH USE ONLY [RUO] licence. This product must not be used as for diagnostic or other medical purposes. St John's Laboratory Ltd, Knowledge Dock Business Centre, University Way, London, E16 2RD | Tel: 0208 223 3081