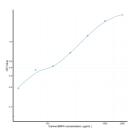

## Canine BMP4 (Bone Morphogenetic Protein 4) Sandwich ELISA Kit (STJE0007508) STJE0007508

## **GENERAL INFORMATION**

 Product
 Kits

 Type
 This BMP4 Sandwich ELISA Kit is an in-vitro enzyme-linked immunosorbent assay for the measurement of samples in canine cell culture supernatant, serum and plasma (EDTA, citrate, heparin).

 Applications
 ELISA

 Reactivity
 Canine

## **PRODUCT PROPERTIES**

## TARGET INFORMATION

Sample serum, plasma or other biological fluids. Types Gene Symbol Uniprot ID



This product is suitable for in-vitro studies under the RESEARCH USE ONLY [RUO] licence. This product must not be used as for diagnostic or other medical purposes. St John's Laboratory Ltd, Knowledge Dock Business Centre, University Way, London, E16 2RD | Tel: 0208 223 3081