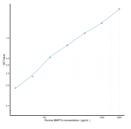

## Porcine BMP15 (Bone Morphogenetic Protein 15) Sandwich ELISA Kit (STJE0007498) STJE0007498

## **GENERAL INFORMATION**

 Product
 Kits

 Type
 This BMP15 Sandwich ELISA Kit is an in-vitro enzyme-linked immunosorbent assay for the measurement of samples in porcine cell

 Description
 culture supernatant, serum and plasma (EDTA, citrate, heparin).

 Applications
 ELISA

 Porcine
 Porcine

## **PRODUCT PROPERTIES**

## TARGET INFORMATION

Sample serum, plasma, tissue homogenates, cell lysates or other biological fluids. Types Gene Symbol Uniprot ID



This product is suitable for in-vitro studies under the RESEARCH USE ONLY [RUO] licence. This product must not be used as for diagnostic or other medical purposes. St John's Laboratory Ltd, Knowledge Dock Business Centre, University Way, London, E16 2RD | Tel: 0208 223 3081