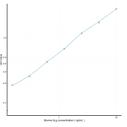

## Bovine bLg (Beta-Lactoglobulin) Sandwich ELISA Kit (STJE0007486) STJE0007486

## **GENERAL INFORMATION**

Product Kits Type Short This

 Short
 This bLg Sandwich ELISA Kit is an in-vitro enzyme-linked immunosorbent assay for the measurement of samples in bovine cell culture supernatant, serum and plasma (EDTA, citrate, heparin).

 Applications
 ELISA

 Reactivity
 Bovine

## **PRODUCT PROPERTIES**

## TARGET INFORMATION

Sample serum, plasma, tissue homogenates, cell lysates, cell culture supernates or other biological fluids. Types Gene Symbol Uniprot ID



This product is suitable for in-vitro studies under the RESEARCH USE ONLY [RUO] licence. This product must not be used as for diagnostic or other medical purposes. St John's Laboratory Ltd, Knowledge Dock Business Centre, University Way, London, E16 2RD | Tel: 0208 223 3081