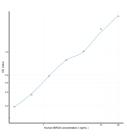

## Product Kits

 Type

 Short
 This BIRC6 Sandwich ELISA Kit is an in-vitro enzyme-linked immunosorbent assay for the measurement of samples in human cell

 Description
 culture supernatant, serum and plasma (EDTA, citrate, heparin).