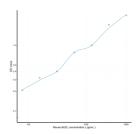

0007450

## **GENERAL INFORMATION**

Product Kits
Type

Short This Bcl2L Sandwich ELISA Kit is an in-vitro enzyme-linked immunosorbent assay for the measurement of samples in mouse cell culture

**Description** supernatant, serum and plasma (EDTA, citrate, heparin).

Applications ELISA Reactivity Mouse

## **PRODUCT PROPERTIES**

 Detection
 78.1-5000pg/mL

 Sensitivity
 36.37pg/mL

 Detection
 78.1-5000pg/mL

 Limit
 4.5 hrs

Storage Store the unopened kit in the fridge at 2-8°C for up to 6 months. Once opened store individual kit contents according to components

**Instruction** table provided with the kit.

Note FOR RESEARCH USE ONLY (RUO).

## **TARGET INFORMATION**

Sample tissue homogenates, cell lysates or other biological fluids.

Types
Gene Bcl2l1
Symbol

Uniprot ID B2CL1\_MOUSE



This product is suitable for in-vitro studies under the RESEARCH USE ONLY [RUO] licence. This product must not be used as for diagnostic or other medical purposes. St John's Laboratory Ltd, Knowledge Dock Business Centre, University Way, London, E16 2RD | Tel: 0208 223 3081