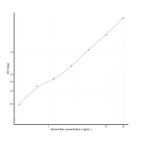

## Bovine Bax (Bcl2 Associated X Protein) Sandwich ELISA Kit (STJE0007435) STJE0007435

## **GENERAL INFORMATION**

Product Kits Type Short This

 Short
 This Bax Sandwich ELISA Kit is an in-vitro enzyme-linked immunosorbent assay for the measurement of samples in bovine cell culture supernatant, serum and plasma (EDTA, citrate, heparin).

 Applications
 ELISA

 Reactivity
 Bovine

## **PRODUCT PROPERTIES**

## TARGET INFORMATION

Sample tissue homogenates, cell lysates or other biological fluids. Types Gene Symbol Uniprot ID



This product is suitable for in-vitro studies under the RESEARCH USE ONLY [RUO] licence. This product must not be used as for diagnostic or other medical purposes. St John's Laboratory Ltd, Knowledge Dock Business Centre, University Way, London, E16 2RD | Tel: 0208 223 3081