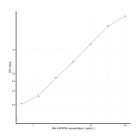

## **PRODUCT PROPERTIES**

 Detection
 0.625-40ng/mL

 Sensitivity
 0.266ng/mL

 Detection
 0.625-40ng/mL

 Limit
 4.5 hrs

Storage Store the unopened kit in the fridge at 2-8°C for up to 6 months. Once opened store individual kit contents according to components