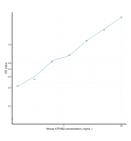

Mouse ATP2B2 (ATPase, Ca++ Transporting, Plasma Membrane 2) Sandwich ELISA Kit (STJE0007387) STJE0007387

## **GENERAL INFORMATION**

## Product Kits

 Type

 Short
 This ATP2B2 Sandwich ELISA Kit is an in-vitro enzyme-linked immunosorbent assay for the measurement of samples in mouse cell

 Description
 culture supernatant, serum and plasma (EDTA, citrate, heparin).

 Applications
 ELISA

 Reactivity
 Mouse

## **PRODUCT PROPERTIES**

## TARGET INFORMATION

 Sample
 tissue homogenates, cell lysates or other biological fluids.

 Types
 Atp2b2

 Symbol
 Atp2B2\_MOUSE



This product is suitable for in-vitro studies under the RESEARCH USE ONLY [RUO] licence. This product must not be used as for diagnostic or other medical purposes. St John's Laboratory Ltd, Knowledge Dock Business Centre, University Way, London, E16 2RD | Tel: 0208 223 3081