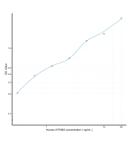

Human ATP2B2 (ATPase, Ca++ Transporting, Plasma Membrane 2) Sandwich ELISA Kit (STJE0007386) STJE0007386

## **GENERAL INFORMATION**

## Product Kits

 Type

 Short
 This ATP2B2 Sandwich ELISA Kit is an in-vitro enzyme-linked immunosorbent assay for the measurement of samples in human cell

 Description
 culture supernatant, serum and plasma (EDTA, citrate, heparin).

 Applications
 ELISA

 Human
 Human

## **PRODUCT PROPERTIES**

## TARGET INFORMATION

 Sample
 tissue homogenates, cell lysates or other biological fluids.

 Types
 ATP2B2

 Symbol
 AT2B2\_HUMAN



This product is suitable for in-vitro studies under the RESEARCH USE ONLY [RUO] licence. This product must not be used as for diagnostic or other medical purposes. St John's Laboratory Ltd, Knowledge Dock Business Centre, University Way, London, E16 2RD | Tel: 0208 223 3081