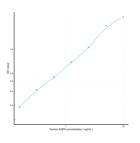

## **GENERAL INFORMATION**

Product Kits Type Short This A

 Short
 This AQP9 Sandwich ELISA Kit is an in-vitro enzyme-linked immunosorbent assay for the measurement of samples in human cell culture supernatant, serum and plasma (EDTA, citrate, heparin).