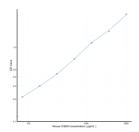

*

Product Kits

Type
Short This CHEM Sandwich ELISA Kit is an in-vitro enzyme-linked immunosorbent assay for the measurement of samples in mouse cell

**Description** culture supernatant, serum and plasma (EDTA, citrate, heparin).

Applications ELISA Reactivity Mouse

## **PRODUCT PROPERTIES**

Detection 78.1-5000pg/mL Sensitivity 26pg/mL Detection 78.1-5000pg/mL Limit Assay Time 4.5 hrs

Storage Store the unopened kit in the fridge at 2-8°C for up to 6 months. Once opened store individual kit contents according to components

Instruction table provided with the kit.

Note FOR RESEARCH USE ONLY (RUO).

## **TARGET INFORMATION**

Sample serum, plasma, tissue homogenates, cell lysates, cell culture supernates or other biological fluids.

Types

Gene Rarres2 Symbol

Uniprot ID RARR2\_MOUSE



This product is suitable for in-vitro studies under the RESEARCH USE ONLY [RUO] licence. This product must not be used as for diagnostic or other medical purposes.  $St\ John's\ Laboratory\ Ltd,\ Knowledge\ Dock\ Business\ Centre,\ University\ Way,\ London,\ E16\ 2RD\ |\ Tel:\ 0208\ 223\ 3081$