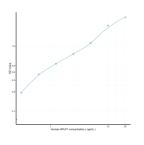

## Human APLP1 (Amyloid Beta Precursor Like Protein 1) Sandwich ELISA Kit (STJE0007217) STJE0007217

## **GENERAL INFORMATION**

 Product
 Kits

 Type
 This APLP1 Sandwich ELISA Kit is an in-vitro enzyme-linked immunosorbent assay for the measurement of samples in human cell

 Description
 culture supernatant, serum and plasma (EDTA, citrate, heparin).

 Applications
 ELISA

 Human

## **PRODUCT PROPERTIES**

## **TARGET INFORMATION**

| Sample<br>Types | tissue homogenates or other biological fluids. |
|-----------------|------------------------------------------------|
| Gene            | APLP1                                          |
|                 | APLP1_HUMAN                                    |



This product is suitable for in-vitro studies under the RESEARCH USE ONLY [RUO] licence. This product must not be used as for diagnostic or other medical purposes. St John's Laboratory Ltd, Knowledge Dock Business Centre, University Way, London, E16 2RD | Tel: 0208 223 3081