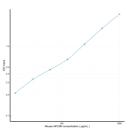

## **PRODUCT PROPERTIES**

 Detection
 15.6-1000pg/mL

 Sensitivity
 5.9pg/mL

 Detection
 15.6-1000pg/mL

 Limit
 4.5-1000pg/mL

 Assay Time
 4.5 hrs

 Store the unopened kit in the fridge at 2-8°C for up to 6 months. Once opened store individual kit contents according to components table provided with the kit.