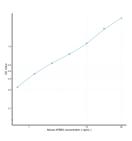

## Product Kits

 Type

 Short
 This APBB3 Sandwich ELISA Kit is an in-vitro enzyme-linked immunosorbent assay for the measurement of samples in mouse cell

 Description
 culture supernatant, serum and plasma (EDTA, citrate, heparin).