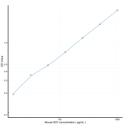

## **PRODUCT PROPERTIES**

Detection 15.6-1000pg/mL Sensitivity 6.8pg/mL Detection 15.6-1000pg/mL Limit Assay Time 4.5 hrs Storage Store the unopened kit in the fridge at 2-8°C for up to 6 months. Once opened store individual kit contents according to components Instruction table provided with the kit. Note FOR RESEARCH USE ONLY (RUO).