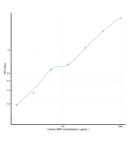

## **PRODUCT PROPERTIES**

 Detection
 15.6-1000pg/mL

 Sensitivity
 6.0pg/mL

 Detection
 15.6-1000pg/mL

 Limit
 4.5 ns

 Storage
 Store the unopened kit in the fridge at 2-8°C for up to 6 months. Once opened store individual kit contents according to components