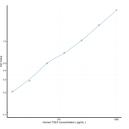

## **PRODUCT PROPERTIES**

 Detection
 15.6-1000pg/mL

 Sensitivity
 6.4pg/mL

 Detection
 15.6-1000pg/mL

 Limit
 4.5-1000pg/mL

 Assay Time
 4.5 hrs

 Store the unopened kit in the fridge at 2-8°C for up to 6 months. Once opened store individual kit contents according to components table provided with the kit.