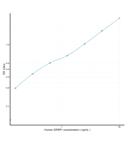

## Product Kits

Type Short This IGFBP1 Sandwich ELISA Kit is an in-vitro enzyme-linked immunosorbent assay for the measurement of samples in human cell Description culture supernatant, serum and plasma (EDTA, citrate, heparin). Applications ELISA Reactivity Human