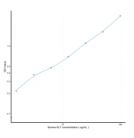

## Bovine ALT (Alanine Aminotransferase) Sandwich ELISA Kit (STJE0007090) STJE0007090

## **GENERAL INFORMATION**

Product Kits Type Short This

 Short
 This ALT Sandwich ELISA Kit is an in-vitro enzyme-linked immunosorbent assay for the measurement of samples in bovine cell culture supernatant, serum and plasma (EDTA, citrate, heparin).

 Applications
 ELISA

 Reactivity
 Bovine

## **PRODUCT PROPERTIES**

## TARGET INFORMATION

Sample serum, plasma, tissue homogenates or other biological fluids. Types Gene Symbol Uniprot ID



This product is suitable for in-vitro studies under the RESEARCH USE ONLY [RUO] licence. This product must not be used as for diagnostic or other medical purposes. St John's Laboratory Ltd, Knowledge Dock Business Centre, University Way, London, E16 2RD | Tel: 0208 223 3081