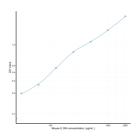

## **PRODUCT PROPERTIES**

 Detection
 31.2-2000pg/mL

 Sensitivity
 11.2pg/mL

 Detection
 31.2-2000pg/mL

 Limit
 4.5 hrs

Storage Store the unopened kit in the fridge at 2-8°C for up to 6 months. Once opened store individual kit contents according to components