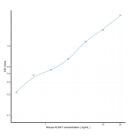

## Mouse ALAS1 (Aminolevulinate Delta Synthase 1) Sandwich ELISA Kit (STJE0007039) STJE0007039

## **GENERAL INFORMATION**

 Product
 Kits

 Type
 This ALAS1 Sandwich ELISA Kit is an in-vitro enzyme-linked immunosorbent assay for the measurement of samples in mouse cell

 Description
 culture supernatant, serum and plasma (EDTA, citrate, heparin).

 Applications
 ELISA

 Mouse
 Mouse

## **PRODUCT PROPERTIES**

## TARGET INFORMATION





This product is suitable for in-vitro studies under the RESEARCH USE ONLY [RUO] licence. This product must not be used as for diagnostic or other medical purposes. St John's Laboratory Ltd, Knowledge Dock Business Centre, University Way, London, E16 2RD | Tel: 0208 223 3081