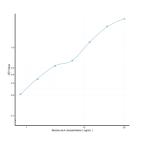

## Bovine aLA (Alpha-Lactalbumin) Sandwich ELISA Kit (STJE0007034) STJE0007034

## **GENERAL INFORMATION**

Product Kits Type Short This

 Short
 This aLA Sandwich ELISA Kit is an in-vitro enzyme-linked immunosorbent assay for the measurement of samples in bovine cell culture supernatant, serum and plasma (EDTA, citrate, heparin).

 Applications
 ELISA

 Bovine
 Bovine

## **PRODUCT PROPERTIES**

## TARGET INFORMATION

Sample milk or other biological fluids. Types Gene Symbol Uniprot ID



This product is suitable for in-vitro studies under the RESEARCH USE ONLY [RUO] licence. This product must not be used as for diagnostic or other medical purposes. St John's Laboratory Ltd, Knowledge Dock Business Centre, University Way, London, E16 2RD | Tel: 0208 223 3081