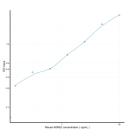

## Mouse ADRb2 (Adrenergic Receptor Beta 2) Sandwich ELISA Kit (STJE0006963) STJE0006963

## **GENERAL INFORMATION**

 Product
 Kits

 Type
 This ADRb2 Sandwich ELISA Kit is an in-vitro enzyme-linked immunosorbent assay for the measurement of samples in mouse cell

 Description
 culture supernatant, serum and plasma (EDTA, citrate, heparin).

 Applications
 ELISA

 Meactivity
 Mouse

## **PRODUCT PROPERTIES**

## TARGET INFORMATION





This product is suitable for in-vitro studies under the RESEARCH USE ONLY [RUO] licence. This product must not be used as for diagnostic or other medical purposes. St John's Laboratory Ltd, Knowledge Dock Business Centre, University Way, London, E16 2RD | Tel: 0208 223 3081