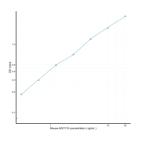

## Mouse ADCY10 (Adenylate Cyclase 10, Soluble) Sandwich ELISA Kit (STJE0006911) STJE0006911

## **GENERAL INFORMATION**

 Product
 Kits

 Type
 This ADCY10 Sandwich ELISA Kit is an in-vitro enzyme-linked immunosorbent assay for the measurement of samples in mouse cell

 Description
 culture supernatant, serum and plasma (EDTA, citrate, heparin).

 Applications
 ELISA

 Meactivity
 Mouse

## **PRODUCT PROPERTIES**

## **TARGET INFORMATION**

| Sample<br>Types | tissue homogenates or other biological fluids. |
|-----------------|------------------------------------------------|
|                 | Adcy10                                         |
|                 | ADCYA_MOUSE                                    |



This product is suitable for in-vitro studies under the RESEARCH USE ONLY [RUO] licence. This product must not be used as for diagnostic or other medical purposes. St John's Laboratory Ltd, Knowledge Dock Business Centre, University Way, London, E16 2RD | Tel: 0208 223 3081