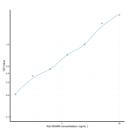

## Rat ADAM9 (A Disintegrin And Metalloprotease 9) Sandwich ELISA Kit (STJE0006898) STJE0006898

## **GENERAL INFORMATION**

Product Kits Type Short This

 Short
 This ADAM9 Sandwich ELISA Kit is an in-vitro enzyme-linked immunosorbent assay for the measurement of samples in rat cell culture

 Description
 supernatant, serum and plasma (EDTA, citrate, heparin).

 Applications
 ELISA

 Reactivity
 Rat

## **PRODUCT PROPERTIES**

## TARGET INFORMATION

Sample tissue homogenates, cell lysates or other biological fluids. Types Gene Symbol Uniprot ID



This product is suitable for in-vitro studies under the RESEARCH USE ONLY [RUO] licence. This product must not be used as for diagnostic or other medical purposes. St John's Laboratory Ltd, Knowledge Dock Business Centre, University Way, London, E16 2RD | Tel: 0208 223 3081