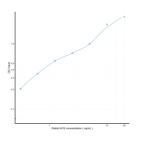

## Rabbit ACE (Angiotensin I Converting Enzyme) Sandwich ELISA Kit (STJE0006844) STJE0006844

## **GENERAL INFORMATION**

Product Kits Type Short This

 Short
 This ACE Sandwich ELISA Kit is an in-vitro enzyme-linked immunosorbent assay for the measurement of samples in rabbit cell culture supernatant, serum and plasma (EDTA, citrate, heparin).

 Applications
 ELISA

 Reactivity
 Rabbit

## **PRODUCT PROPERTIES**

## TARGET INFORMATION

Sample serum, plasma or other biological fluids. Types Gene Symbol Uniprot ID



This product is suitable for in-vitro studies under the RESEARCH USE ONLY [RUO] licence. This product must not be used as for diagnostic or other medical purposes. St John's Laboratory Ltd, Knowledge Dock Business Centre, University Way, London, E16 2RD | Tel: 0208 223 3081