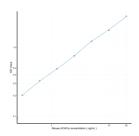

## **PRODUCT PROPERTIES**

Detection 0.312-20ng/mL Sensitivity 0.113ng/mL Detection 0.312-20ng/mL Limit Assay Time 4.5 hrs

Storage Store the unopened kit in the fridge at 2-8°C for up to 6 months. Once opened store individual kit contents according to components