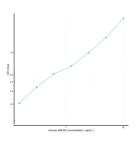

## Human ABCG2 (ATP Binding Cassette Transporter G2) Sandwich ELISA Kit (STJE0006829) STJE0006829

## **GENERAL INFORMATION**

 Product
 Kits

 Type
 This ABCG2 Sandwich ELISA Kit is an in-vitro enzyme-linked immunosorbent assay for the measurement of samples in human cell

 Description
 culture supernatant, serum and plasma (EDTA, citrate, heparin).

 Applications
 ELISA

 Human

## **PRODUCT PROPERTIES**

## TARGET INFORMATION

 Sample
 tissue homogenates, cell lysates or other biological fluids.

 Types
 ABCG2

 Symbol
 ABCG2\_HUMAN



This product is suitable for in-vitro studies under the RESEARCH USE ONLY [RUO] licence. This product must not be used as for diagnostic or other medical purposes. St John's Laboratory Ltd, Knowledge Dock Business Centre, University Way, London, E16 2RD | Tel: 0208 223 3081