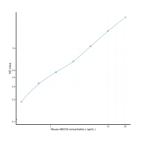

## Mouse ABCC6 (ATP Binding Cassette Transporter C6) Sandwich ELISA Kit (STJE0006825) STJE0006825

## **GENERAL INFORMATION**

 Product
 Kits

 Type
 This ABCC6 Sandwich ELISA Kit is an in-vitro enzyme-linked immunosorbent assay for the measurement of samples in mouse cell

 Description
 culture supernatant, serum and plasma (EDTA, citrate, heparin).

 Applications
 ELISA

 Meactivity
 Mouse

## **PRODUCT PROPERTIES**

## **TARGET INFORMATION**

| Sample<br>Types | tissue homogenates or other biological fluids. |
|-----------------|------------------------------------------------|
| Gene            | Abcc6                                          |
|                 | MRP6_MOUSE                                     |



This product is suitable for in-vitro studies under the RESEARCH USE ONLY [RUO] licence. This product must not be used as for diagnostic or other medical purposes. St John's Laboratory Ltd, Knowledge Dock Business Centre, University Way, London, E16 2RD | Tel: 0208 223 3081