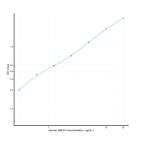

## **GENERAL INFORMATION**

 Product
 Kits

 Type
 This ABCC4 Sandwich ELISA Kit is an in-vitro enzyme-linked immunosorbent assay for the measurement of samples in human cell

 Description
 culture supernatant, serum and plasma (EDTA, citrate, heparin).