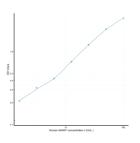

## Human AANAT (Arylalkylamine-N-Acetyltransferase) Sandwich ELISA Kit (STJE0006803) STJE0006803

## **GENERAL INFORMATION**

 Product
 Kits

 Type
 This AANAT Sandwich ELISA Kit is an in-vitro enzyme-linked immunosorbent assay for the measurement of samples in human cell

 Description
 culture supernatant, serum and plasma (EDTA, citrate, heparin).

 Applications
 ELISA

 Reactivity
 Human

## **PRODUCT PROPERTIES**

## TARGET INFORMATION

 Sample
 tissue homogenates, cell lysates or other biological fluids.

 Types
 ANAT

 Symbol
 SNAT\_HUMAN



This product is suitable for in-vitro studies under the RESEARCH USE ONLY [RUO] licence. This product must not be used as for diagnostic or other medical purposes. St John's Laboratory Ltd, Knowledge Dock Business Centre, University Way, London, E16 2RD | Tel: 0208 223 3081