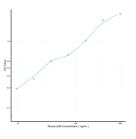

## **PRODUCT PROPERTIES**

 Detection
 9.37-600ng/mL

 Sensitivity
 3.7ng/mL

 Detection
 9.37-600ng/mL

 Limit
 4.5 hs

 Store the unopened kit in the fridge at 2-8°C for up to 6 months. Once opened store individual kit contents according to components table provided with the kit.