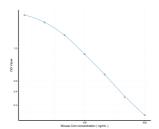

## **PRODUCT PROPERTIES**

**Detection** Colormetric Sensitivity 4.98ng/mL Detection 12.5~800ng/mL Limit

Assay Time 1.5h

Uniprot ID

Storage If unopened the kit may be stored at 2-8 °C for up to 6 months. Following first use any unused wells and reagents should be stored