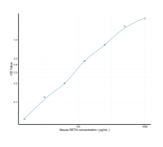

## Mouse Retn (Resistin) Sandwich ELISA Kit (STJE0006668) STJE0006668

## **GENERAL INFORMATION**

Product Kits Type Short This

 Short
 This Retn Sandwich ELISA Kit is an in-vitro enzyme-linked immunosorbent assay for the measurement of samples in mouse cell culture supernatant, serum and plasma (EDTA, citrate, heparin).

 Applications
 ELISA

 Reactivity
 Mouse

## **PRODUCT PROPERTIES**

## **TARGET INFORMATION**

| Sample<br>Types | Serum, plasma and other biological fluids |
|-----------------|-------------------------------------------|
| Gene            | Retn                                      |
|                 | RETN_MOUSE                                |



This product is suitable for in-vitro studies under the RESEARCH USE ONLY [RUO] licence. This product must not be used as for diagnostic or other medical purposes. St John's Laboratory Ltd, Knowledge Dock Business Centre, University Way, London, E16 2RD | Tel: 0208 223 3081