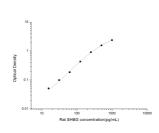

## Rat Shbg (Sex hormone-binding globulin) Sandwich ELISA Kit (STJE0006096) STJE0006096

## **GENERAL INFORMATION**

Product Kits Type Short This

 Short
 This Shbg Sandwich ELISA Kit is an in-vitro enzyme-linked immunosorbent assay for the measurement of samples in rat cell culture supernatant, serum and plasma (EDTA, citrate, heparin).

 Applications
 ELISA

 Reactivity
 Rat

## **PRODUCT PROPERTIES**

## TARGET INFORMATION





This product is suitable for in-vitro studies under the RESEARCH USE ONLY [RUO] licence. This product must not be used as for diagnostic or other medical purposes. St John's Laboratory Ltd, Knowledge Dock Business Centre, University Way, London, E16 2RD | Tel: 0208 223 3081