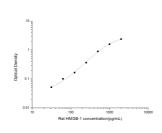

## **PRODUCT PROPERTIES**

 Detection
 Colormetric

 Sensitivity
 18.75pg/mL

 Detection
 31.25~2000pg/mL

 Limit
 Starsay Time

 Storage
 If unopened the kit may be stored at 2-8 °C for up to 1 month. If the kit will not be used within 1 month, store the component table in the manual.