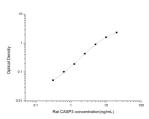

## Rat Casp3 (Caspase-3) Sandwich ELISA Kit (STJE0005538) STJE0005538

## **GENERAL INFORMATION**

Product Kits Type Short This

 Short
 This Casp3 Sandwich ELISA Kit is an in-vitro enzyme-linked immunosorbent assay for the measurement of samples in rat cell culture supernatant, serum and plasma (EDTA, citrate, heparin).

 Applications
 ELISA

 Reactivity
 Rat

## **PRODUCT PROPERTIES**

## TARGET INFORMATION





This product is suitable for in-vitro studies under the RESEARCH USE ONLY [RUO] licence. This product must not be used as for diagnostic or other medical purposes. St John's Laboratory Ltd, Knowledge Dock Business Centre, University Way, London, E16 2RD | Tel: 0208 223 3081