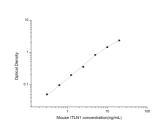

## Mouse ItIn1 (Intelectin-1a) Sandwich ELISA Kit (STJE0004832) STJE0004832

## **GENERAL INFORMATION**

Product Kits Type

 Short
 This ItIn1 Sandwich ELISA Kit is an in-vitro enzyme-linked immunosorbent assay for the measurement of samples in mouse cell culture supernatant, serum and plasma (EDTA, citrate, heparin).

 Applications
 ELISA

 Reactivity
 Mouse

## **PRODUCT PROPERTIES**

## TARGET INFORMATION





This product is suitable for in-vitro studies under the RESEARCH USE ONLY [RUO] licence. This product must not be used as for diagnostic or other medical purposes. St John's Laboratory Ltd, Knowledge Dock Business Centre, University Way, London, E16 2RD | Tel: 0208 223 3081